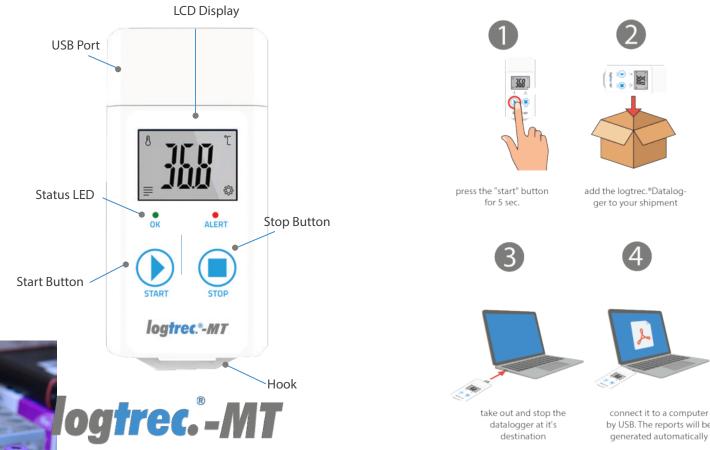

## **Easy Handling**

- Starting the logger by pressing the START button for 5sec.
- ✓ Add it to your shipment
- ✓ Unpack the goods and stop the logger by pressing the STOP button for 5 sec.

inotronix GmbH Berggasse 3 | 71543 Wüstenrot Germany