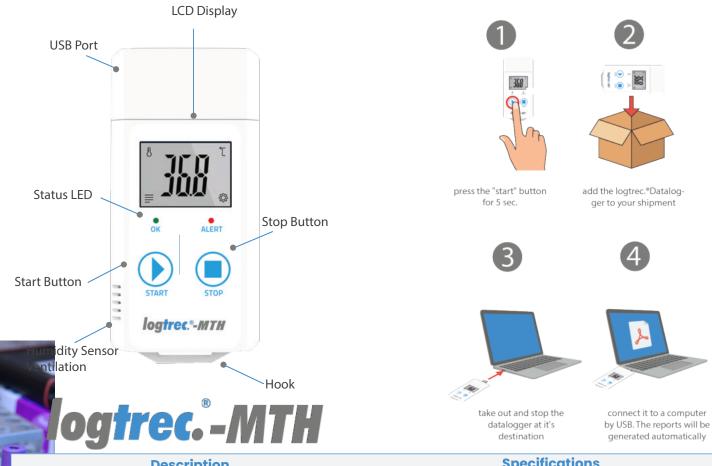

## **Easy Handling**

- Starting the logger by pressing the START button for 5sec.
- ✓ Add it to your shipment
- ✓ Unpack the goods and stop the logger by pressing the STOP button for 5 sec.

inotronix GmbH Berggasse 3 | 71543 Wüstenrot Germany